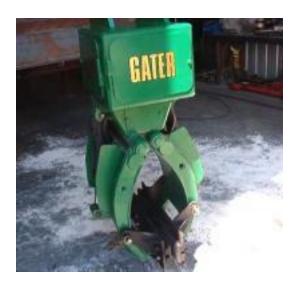

## Model 04 Gater Grapple for 3.5 to 7.5 ton machines

Shown here with a custom made attachment for grabbing and pulling out broom, willows, small trees, weeds, etc.

A grapple built for 3.5 ton to 7.5 ton machines. It has 360 degree continuous rotation and is a multifunctional power clam type grapple. Options include valve in head and a saw attachment

## **SPECIFICATIONS:**

360 degree continuous rotation Multi-function Power Clam Valve in head (optional) Saw attachment (optional