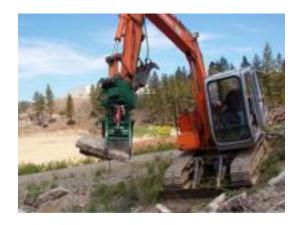

## Model 04 Gater Grapple for 3.5 to 7.5 ton machines

Shown here with a custom made attachment for grabbing and pulling out broom, willows, small trees, weeds, etc.

A grapple built for 3.5 ton to 7.5 ton machines. It has 360 degree continuous rotation and is a multifunctional power clam type grapple. Options include valve in head and a saw attachment

## **SPECIFICATIONS:**

360 degree continuous rotation Multi-function Power Clam Valve in head (optional) Saw attachment (optional