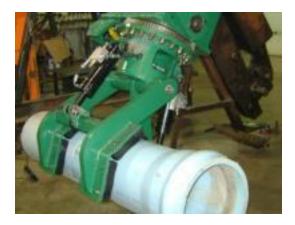

## Model 09 Gater Grapples Large Pipe Grapple

Gater Grapples Large Pipe Grapple is designed to handle pipe diameters ranging in size up to 20 inches and weighing up to 1,200 lbs. The grapple features 360 degree continuous rotation and 45 degree articulation in either direction to provide ultimate control of the tool and material. This Grapple comes complete with a multi-function valve and in-cab controls.

## **SPECIFICATIONS:**

Opens to 26 inches Closes to 4 inches Continuous rotation Valve in head 45 degrees of articulation on either side Lift capacity: 1200 lbs Oil Flow: 15 gallons a minute