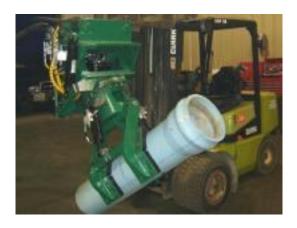

## Model 09 Gater Grapples Large Pipe Grapple

Gater Grapples Large Pipe Grapple is designed to handle pipe diameters ranging in size up to 20 inches and weighing up to 1,200 lbs. The grapple features 360 degree continuous rotation and 45 degree articulation in either direction to provide ultimate control of the tool and material. This Grapple comes complete with a multi-function valve and in-cab controls.

## **SPECIFICATIONS:**

Opens to 26 inches Closes to 4 inches Continuous rotation Valve in head 45 degrees of articulation on either side Lift capacity: 1200 lbs Oil Flow: 15 gallons a minute