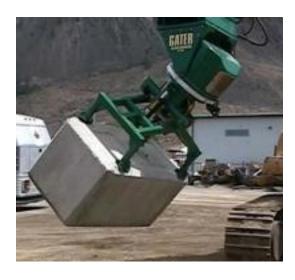

## Model 12 Gater Grapple Lok Blok Manipulator

The Lok Blok Manipulator gives the excavator operator complete control when loading, unloading, installing, or placing 4000 pound concrete lok bloks. The center mounted hook hydraulically opens and spring closes. When closed the hook mechanically locks onto the attaching point of the block the operator lowers the stabilizers. The operator can slew the lok blok from side to side, 45 degrees each way from center and rotate it a full, continuous 360 degrees. All functions have lock valves. All operations are performed by the operator with no outside help is needed, making for a much safer and more efficient workplace

## **SPECIFICATIONS:**

under load cannot be opened 360 degree continuous rotation 45 degrees tilt both ways All functions have lock valves Enables one operator to do all Quick attach (optional) Lifts up to 4000 lb blocks