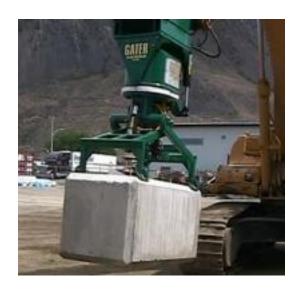

## Model 12 Gater Grapple Lok Blok Manipulator

The Lok Blok Manipulator gives the excavator operator complete control when loading, unloading, installing, or placing 4000 pound concrete lok bloks. The center mounted hook hydraulically opens and spring closes. When closed the hook mechanically locks onto the attaching point of the block the operator lowers the stabilizers. The operator can slew the lok blok from side to side, 45 degrees each way from center and rotate it a full, continuous 360 degrees. All functions have lock valves. All operations are performed by the operator with no outside help is needed, making for a much safer and more efficient workplace

## **SPECIFICATIONS:**

under load cannot be opened 360 degree continuous rotation 45 degrees tilt both ways All functions have lock valves Enables one operator to do all Quick attach (optional) Lifts up to 4000 lb blocks